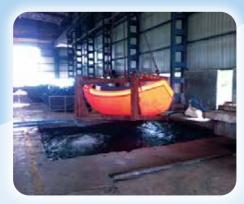

# **HOT PRESSING**

### HEAT TREATMENT

- Normailizing
- Tempering
- Quenching
- Solution Annealing