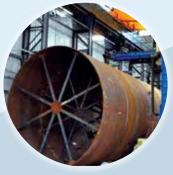

# **HOT PRESSING**

#### **Capacity Range**

Hemispherical Dished Ends (Single Piece) ID 2500 x 225 mm Thk Elliptical Dished Ends (Single Piece) ID 4000 x 200 mm Thk Crown and Petal Construction Any size x 225 mm Thk