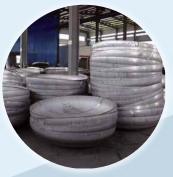

## **COLD PRESSING**

#### **Capacity Range**

Elliptical Dished Ends (Single Piece) ID 6000 x 140 mm Thk Crown and Petal Construction Any size x 150 mm Thk

U & U2