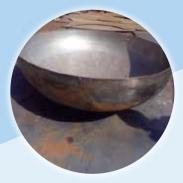

# **HOT PRESSING**

#### **Capacity Range**

Hemispherical Dished Ends (Single Piece) ID 2500 x 225 mm Thk Elliptical Dished Ends (Single Piece) ID 4000 x 200 mm Thk Crown and Petal Construction Any size x 225 mm Thk