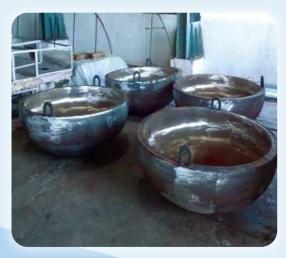

# SPINNING

#### **Capacity Range**

Diameter : 5000mm x 32mm Thickness : 8 mm to 32 mm