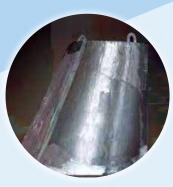

# SPINNING

#### **Capacity Range**

Diameter : 5000mm x 32mm Thickness : 8 mm to 32 mm