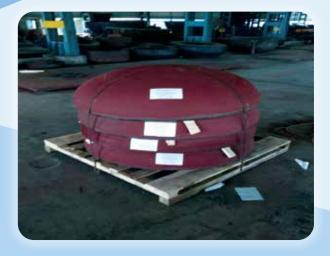

## **COLD PRESSING**

#### **Capacity Range**

Elliptical Dished Ends (Single Piece) ID 6000 x 140 mm Thk Crown and Petal Construction Any size x 150 mm Thk

U & U2