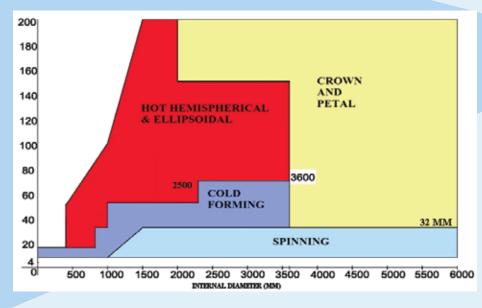

### **RANGE GRAPH**

#### **Capacity Range**

Hemispherical Dished Ends (Single Piece) ID 2500 x 225 mm Thk Elliptical Dished Ends (Single Piece) ID 4000 x 200 mm Thk Crown and Petal Construction Any size x 225 mm Thk

#### **Capacity Range**

Elliptical Dished Ends (Single Piece) ID 6000 x 140 mm Thk Crown and Petal Construction Any size x 150 mm Thk

U & U2

#### **Capacity Range**

Diameter : 5000mm x 32mm Thickness : 8 mm to 32 mm