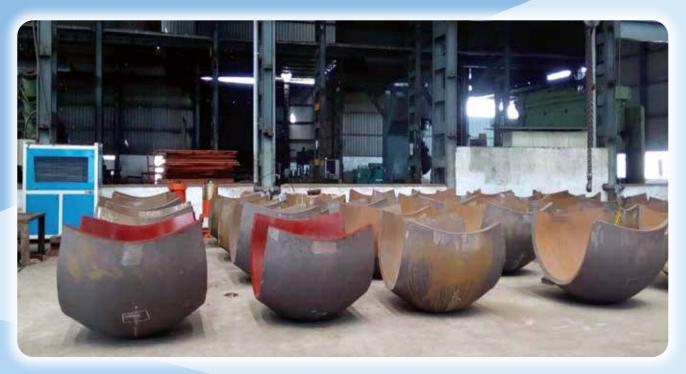

## **COLD PRESSING**

#### **Capacity Range**

Elliptical Dished Ends (Single Piece) ID 6000 x 140 mm Thk Crown and Petal Construction Any size x 150 mm Thk

U & U2